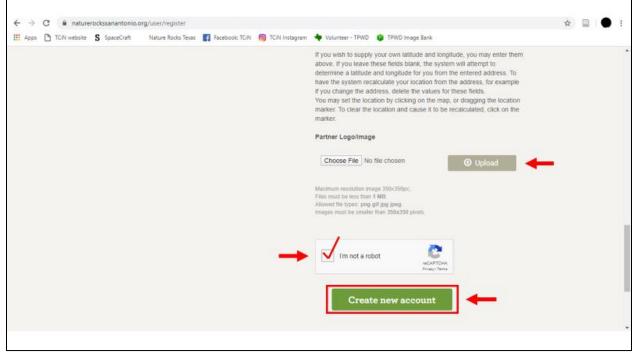

5. At the bottom of the "Create Partners" page, upload your partner logo, check the box to indicate you are not a robot, and select "Create new account."

6. You will see a "Welcome!" message from the Nature Rocks region you created an account with.