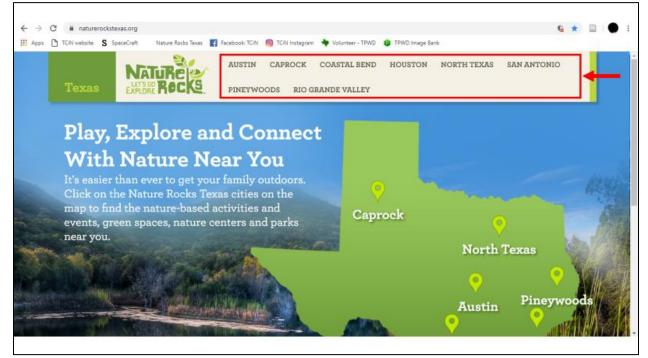

#### **Creating an Account**

1. Visit <u>naturerockstexas.org</u>. Select the region you would like to join.