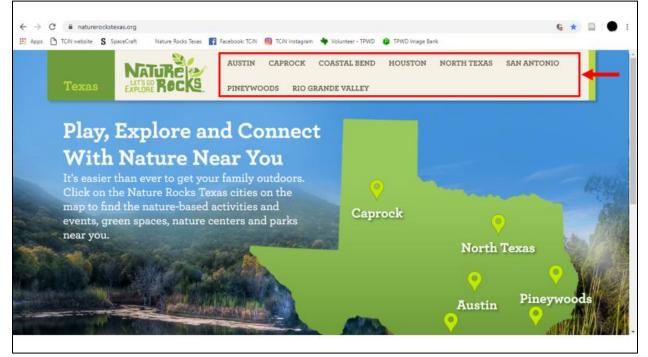

#### **Creating an Account**

1. Visit <u>naturerockstexas.org</u>. Select the region you would like to join.