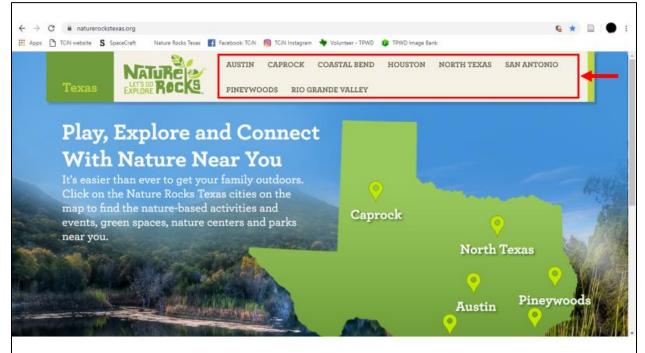

#### **Creating an Account**

1. Visit <u>naturerockstexas.org</u>. Select the region you would like to join.